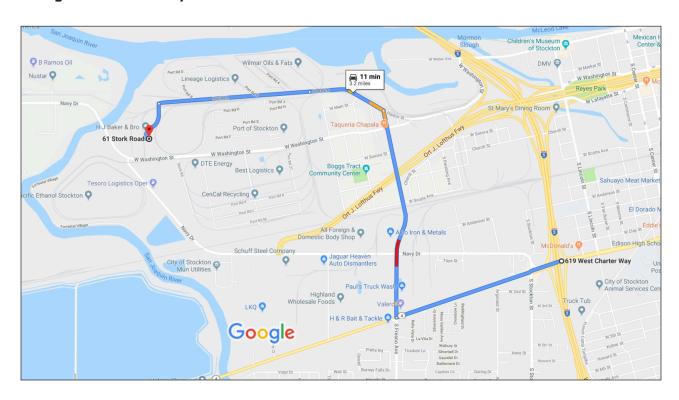

## Using Charter Way to 61 Stork Rd. Stockton, CA 95203 **Port Entrance**

Tiger-Sul is in the Port of Stockton, a secure area. Please not that using GPS or Google directions will take you to an access gate which will not be operable and you will be unable to reach Tiger-Sul Products. Use the directions below.

Using the Charter Way exit off Interstate 5 is the most direct route.

## Using I-5, Exit at Charter Way Stockton, CA 95206

- ↑ 1. Head west on W Charter Way 0.9 mi
- 2. Turn right onto S Fresno Ave --1.0 mi
- ◆ 3. Turn left onto Harbor St. ----- 0.4 mi
- ↑ 4. Continue onto Port Rd A ----- 0.7 mi
- ◆ 5. Turn left onto Stork Rd ----- 0.2 mi