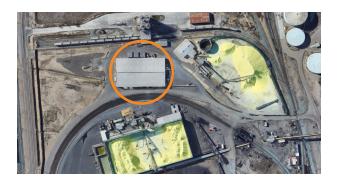

Look for a tall bright yellow Sulphur Pile. The Tiger-Sul facility is a mustard color building adjacent to the pile. You will see our sign at the top of the building.

## 61 Stork Rd Stockton, CA 95203